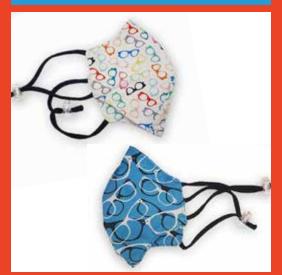

#### Streetwear (otton Face Masks

These double-layered, adjustable masks are fashionable and safe for all day wear. Using quality, OEKO-TEX® cotton, each durable mask is made with plastic-free fabric for a comfortable and safe fit. Key product features include:

- Made with environmentally friendly 100% OEKO-TEX cotton
- Double Layered, finely woven, comfortable material
- Non-synthetic material and form-fitting design
- Adjustable ear loops
- Adult and kid styles and sizes
- Fashionable optical designs
- Washable and reusable

ClearVision's Streetwear Cotton Face Mask collection features fashionable optical styles including designs for kids! These masks are a great addition to your personal PPE collection and also make a great gift with purchase for your customers. We will continue to innovate and add new PPE items to support your business. Click here to see our full collection of PPE, and any new products added.