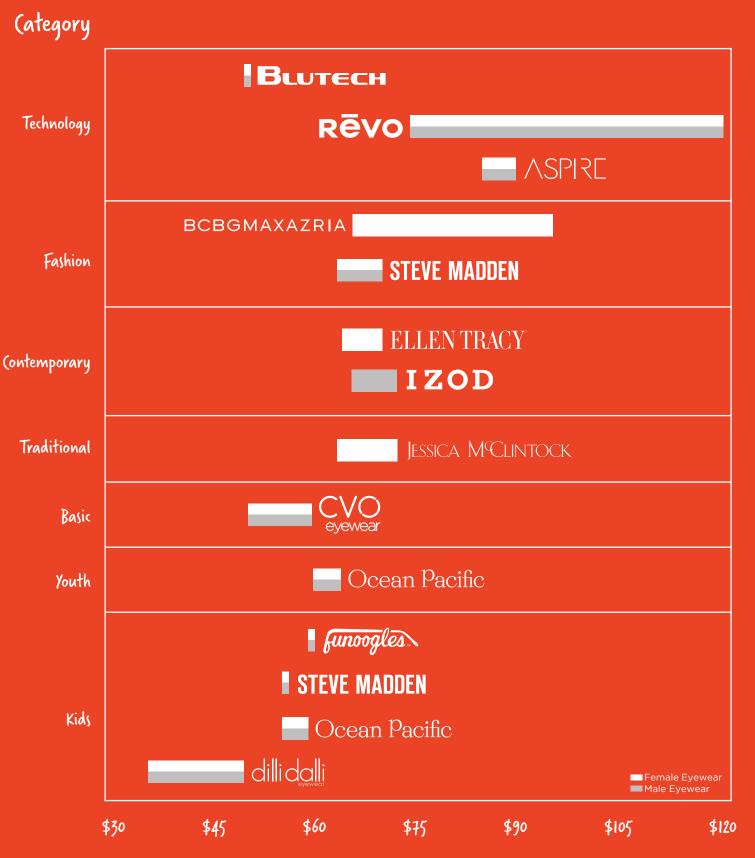

**Twelve Distinct Brands** ClearVision's extensive range of eyewear provides you with a

### Brands

## Technology Aspire 7 Revo 9 BluTech 11

#### Licensed

| Steve Madden |  |
|--------------|--|
|              |  |
|              |  |
|              |  |
|              |  |
|              |  |
|              |  |
| Core         |  |
| CVO Evewear  |  |
|              |  |
| Kids         |  |
|              |  |