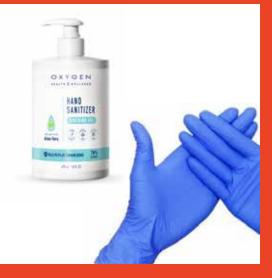

### **BRAND PORTFOLIO CHART**

Masks, Face Shields, Gloves, Goggles & More!

Several categories of the most requested PPE are available for purchase on www.cvoptical.com, including masks, face shields, nitrile gloves, thermometers, sneeze guards, pupilometer breath shields and more.

#### High Quality Reusable Face Shield

The Deluxe ClearShield is a lightweight, fully enclosed reusable face shield, designed with high quality materials, meant to provide and ultra-clear view, durability to handle extensive cleaning, and a superior fit while providing the ultimate protection. Made in the USA.

ClearShield features a Lexan® polycarbonate. Lexan provides excellent clarity and visibility through a distortion free, ultra-clear lens. It boasts an impact strength of 250 times greater than glass and 30 times greater than acrylic, all while remaining lightweight.